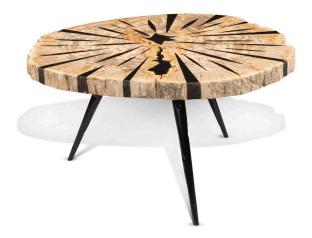

## Raasay Petrified Wood Coffee Table - Live Edge, Metal Legs

SKU#: B930T

#### **Short Description**

- · Made of Fossil Stone, Metal Legs
- · Dimensions: 32"L 27.5"W 18"H
- · Wipe with a damp cloth
- · Ship Via: Motor Freight
- ·Imported

### **Description**

A striking fusion of ancient history and modern design. The tabletop is crafted from a cross-section of petrified wood, showcasing the wood's fossilized rings, patterns, and organic textures. Contrasting this natural beauty, the sleek metal legs provide stability and a contemporary edge. This piece of furniture serves as a functional work of art, adding a touch of rustic elegance and industrial sophistication to any space.