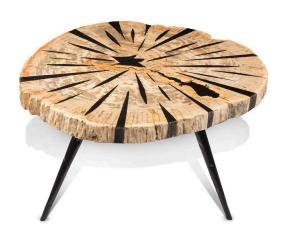

## Raasay Petrified Wood Coffee Table - Live Edge, Metal Legs

SKU#: B930T

#### **Short Description**

- · Made of Fossil Stone, Metal Legs
- · Dimensions: 32"L 27.5"W 18"H
- · Wipe with a damp cloth
- · Ship Via: Motor Freight
- ·Imported

### **Description**

A striking fusion of ancient history and modern design. The tabletop is crafted from a cross-section of petrified wood, showcasing the wood's fossilized rings, patterns, and organic textures. Contrasting this natural beauty, the sleek metal legs provide stability and a contemporary edge. This piece of furniture serves as a functional work of art, adding a touch of rustic elegance and industrial sophistication to any space.