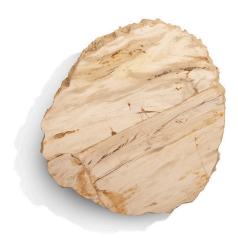

## **Short Description**

- · Made of Petrified Wood, Resin and Fiberglass
- · Dimensions: 15"D 18"H
- · Wipe with a damp cloth
- · Ship Via: UPS / Fed Ex
- · Imported

## Description

A petrified table top with a resin body is a striking fusion of ancient history and modern design. The tabletop is crafted from a cross-section of petrified wood and the resin body imitating the wood's fossilized rings, patterns, and organic textures. This stool/side table serves as a functional work of art, adding a touch of elegance and industrial sophistication to any space.