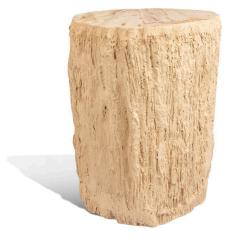

## **Short Description**

- · Made of Petrified Wood, Resin and Fiberglass
- · Dimensions: 15"D 18"H
- · Wipe with a damp cloth
- · Ship Via: UPS / Fed Ex
- · Imported

## Description

A petrified table top with a resin body is a striking fusion of ancient history and modern design. The tabletop is crafted from a cross-section of petrified wood and the resin body imitating the wood's fossilized rings, patterns, and organic textures. This stool/side table serves as a functional work of art, adding a touch of elegance and industrial sophistication to any space.