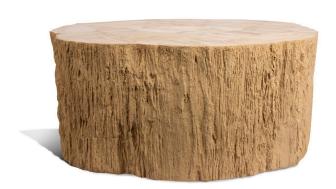

## **Rocky Coffee Table, Round, Tan**

SKU#: B932

#### **Short Description**

- · Made of Petrified Wood, Resin and Fiberglass
- · Dimensions: 36"D 16"H
- $\cdot \ \text{Wipe with a damp cloth} \\$
- · Ship Via: Motor Freight
- · Imported

### **Description**

A petrified table top with a resin body is a striking fusion of ancient history and modern design. The tabletop is crafted from a cross-section of petrified wood and the resin body imitating the wood's fossilized rings, patterns, and organic textures. This coffee table serves as a functional work of art, adding a touch of elegance and industrial sophistication to any space.