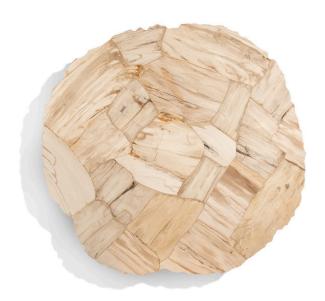

## **Rocky Coffee Table, Round, Tan**

SKU#: B932

#### **Short Description**

- · Made of Petrified Wood, Resin and Fiberglass
- · Dimensions: 36"D 16"H
- $\cdot \ \text{Wipe with a damp cloth} \\$
- · Ship Via: Motor Freight
- · Imported

### **Description**

A petrified table top with a resin body is a striking fusion of ancient history and modern design. The tabletop is crafted from a cross-section of petrified wood and the resin body imitating the wood's fossilized rings, patterns, and organic textures. This coffee table serves as a functional work of art, adding a touch of elegance and industrial sophistication to any space.