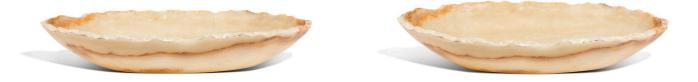

## **Eclipse Onyx Bowl**

SKU#: B938

**Product Images** 

## Description

Our ECLIPSE onyx bowl is a work of natural artistry. Carved from a solid piece of translucent onyx, it boasts intricate patterns and variations in color, ranging from warm honey tones to deep amber or green hues. The stone's natural veining adds to its visual appeal. This bowl serves as both a functional vessel and a captivating decorative piece, with the ability to hold and showcase items while emitting a soft, warm glow when placed near light sources. Its unique, semi-precious stone construction makes it a luxurious addition to any interior decor.