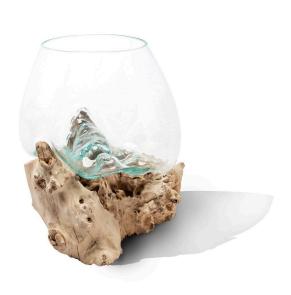

### **Description**

Handcrafted in Bali, artisan glassblowers allow the molten glass vessel to sink into the corners and ridges of rustic driftwood assuming the natural shape of the root base. Creating a true one of a kind organic sculpture with earthly intrigue, this unique piece of art can be used as a terrarium, a bowl for treasures, a vase for cut flowers, a fish bowl or as a standalone tabletop accent. View inspirations of nature from all directions with a different look from every angle promising to be a favorite in your collection of art

Driftwood is a unique 'found' object gathered from the beaches of South East Asia.