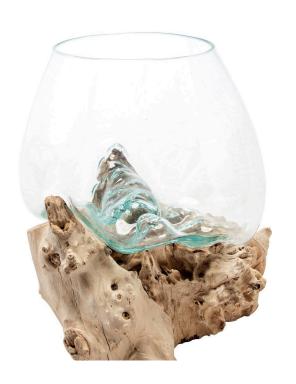

### **Description**

Handcrafted in Bali, artisan glassblowers allow the molten glass vessel to sink into the corners and ridges of rustic driftwood assuming the natural shape of the root base. Creating a true one of a kind organic sculpture with earthly intrigue, this unique piece of art can be used as a terrarium, a bowl for treasures, a vase for cut flowers, a fish bowl or as a standalone tabletop accent. View inspirations of nature from all directions with a different look from every angle promising to be a favorite in your collection of art

Driftwood is a unique 'found' object gathered from the beaches of South East Asia.