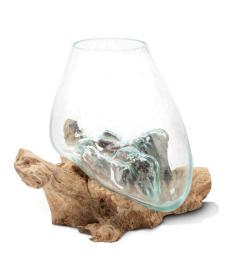

#### **Short Description**

- · Made of Driftwood, Glass
- · Dimensions: 13"L 10"W 13.5"H
- · Wipe with a damp cloth
- · Ship Via: UPS / Fed Ex
- $\cdot$  Imported

### **Description**

Handcrafted in Bali, artisan glassblowers allow the molten glass vessel to sink into the corners and ridges of rustic driftwood assuming the natural shape of the root base. Creating a true one of a kind organic sculpture with earthly intrigue, this unique piece of art can be used as a terrarium, a bowl for treasures, a vase for cut flowers, a fish bowl or as a standalone tabletop accent. View inspirations of nature from all directions with a different look from every angle promising to be a favorite in your collection of art

Driftwood is a unique 'found' object gathered from the beaches of South East Asia.