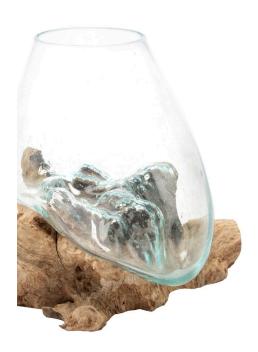

#### **Short Description**

- · Made of Driftwood, Glass
- · Dimensions: 13"L 10"W 13.5"H
- · Wipe with a damp cloth
- · Ship Via: UPS / Fed Ex
- $\cdot$  Imported

### **Description**

Handcrafted in Bali, artisan glassblowers allow the molten glass vessel to sink into the corners and ridges of rustic driftwood assuming the natural shape of the root base. Creating a true one of a kind organic sculpture with earthly intrigue, this unique piece of art can be used as a terrarium, a bowl for treasures, a vase for cut flowers, a fish bowl or as a standalone tabletop accent. View inspirations of nature from all directions with a different look from every angle promising to be a favorite in your collection of art

Driftwood is a unique 'found' object gathered from the beaches of South East Asia.