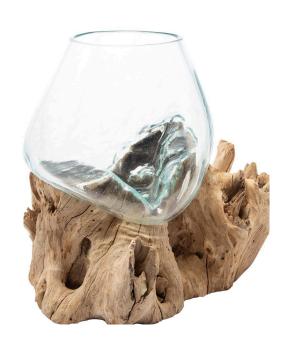

## Mouthblown Glass Bowl on Drift Wood, Series II - Small

SKU#: D953S

#### **Short Description**

- · Made of Driftwood, Glass
- · Dimensions: 10"L 9.5"W 10"H
- · Wipe with a damp cloth
- · Ship Via: UPS / Fed Ex
- $\cdot \ \text{Imported}$

### Description

Handcrafted in Bali, artisan glassblowers allow the molten glass vessel to sink into the corners and ridges of rustic driftwood assuming the natural shape of the root base. Creating a true one of a kind organic sculpture with earthly intrigue, this unique piece of art can be used as a terrarium, a bowl for treasures, a vase for cut flowers, a fish bowl or as a standalone tabletop accent. View inspirations of nature from all directions with a different look from every angle promising to be a favorite in your collection of art

Driftwood is a unique 'found' object gathered from the beaches of South East Asia.