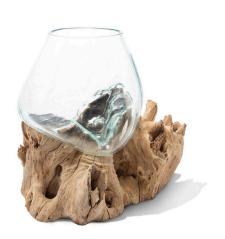

## Mouthblown Glass Bowl on Drift Wood, Series II - Small

SKU#: D953S

#### **Short Description**

- · Made of Driftwood, Glass
- · Dimensions: 10"L 9.5"W 10"H
- · Wipe with a damp cloth
- · Ship Via: UPS / Fed Ex
- $\cdot \ \text{Imported}$

### Description

Handcrafted in Bali, artisan glassblowers allow the molten glass vessel to sink into the corners and ridges of rustic driftwood assuming the natural shape of the root base. Creating a true one of a kind organic sculpture with earthly intrigue, this unique piece of art can be used as a terrarium, a bowl for treasures, a vase for cut flowers, a fish bowl or as a standalone tabletop accent. View inspirations of nature from all directions with a different look from every angle promising to be a favorite in your collection of art

Driftwood is a unique 'found' object gathered from the beaches of South East Asia.