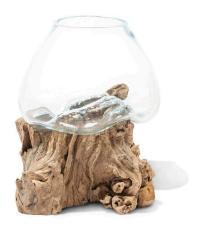

### Description

Handcrafted in Bali, artisan glassblowers allow the molten glass vessel to sink into the corners and ridges of rustic driftwood assuming the natural shape of the root base. Creating a true one of a kind organic sculpture with earthly intrigue, this unique piece of art can be used as a terrarium, a bowl for treasures, a vase for cut flowers, a fish bowl or as a standalone tabletop accent. View inspirations of nature from all directions with a different look from every angle promising to be a favorite in your collection of art

Driftwood is a unique 'found' object gathered from the beaches of South East Asia.