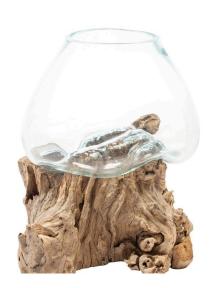

### Description

Handcrafted in Bali, artisan glassblowers allow the molten glass vessel to sink into the corners and ridges of rustic driftwood assuming the natural shape of the root base. Creating a true one of a kind organic sculpture with earthly intrigue, this unique piece of art can be used as a terrarium, a bowl for treasures, a vase for cut flowers, a fish bowl or as a standalone tabletop accent. View inspirations of nature from all directions with a different look from every angle promising to be a favorite in your collection of art

Driftwood is a unique 'found' object gathered from the beaches of South East Asia.