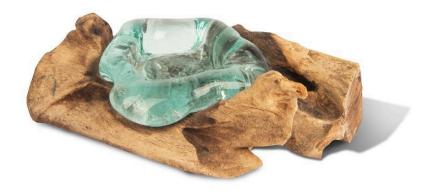

## **Mouthblown Glass Tea Light on Drift Wood**

SKU#: D980

**Product Images** 

**Short Description** 

- · Made of Driftwood, Glass
- · Dimensions: 9"L 7"W 3.5"H
- · Wipe with a damp cloth
- · Ship Via: UPS / Fed Ex
- ·Imported

## **Description**

Handcrafted in Bali, artisan glassblowers allow the molten glass vessel to sink into the corners and ridges of rustic driftwood assuming the natural shape of the root base. Creating a true one of a kind organic sculpture with earthly intrigue, this unique piece of art can be used as a terrarium, a bowl for treasures, a vase for cut flowers, a fish bowl or as a standalone tabletop accent. View inspirations of nature from all directions with a different look from every angle promising to be a favorite in your collection of art.

Driftwood is a unique 'found' object gathered from the beaches of South East Asia.

Available in 3 sizes, small, medium and large.