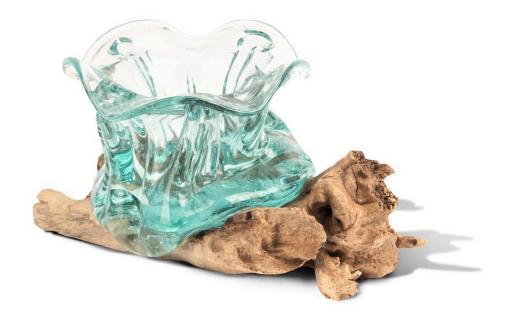

## **Mouthblown Petal Vase on Drift Wood**

SKU#: D981

**Product Images** 

**Short Description** 

- · Made of Driftwood, Glass
- · Dimensions: 8.5"L 7"W 4"H
- $\cdot \ \text{Wipe with a damp cloth} \\$
- · Ship Via: UPS / Fed Ex
- ·Imported

## **Description**

Handcrafted in Bali, artisan glassblowers allow the molten glass vessel to sink into the corners and ridges of rustic driftwood assuming the natural shape of the root base. Creating a true one of a kind organic sculpture with earthly intrigue, this unique piece of art can be used as a terrarium, a bowl for treasures, a vase for cut flowers, a fish bowl or as a standalone tabletop accent. View inspirations of nature from all directions with a different look from every angle promising to be a favorite in your collection of art.

Driftwood is a unique 'found' object gathered from the beaches of South East Asia.

Available in 3 sizes, small, medium and large.