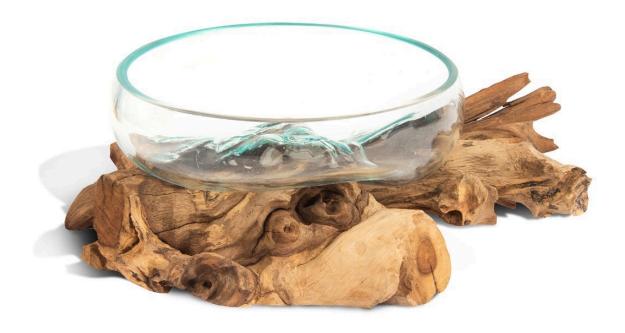

## **Mouthblown Glass Bowl on Drift Wood**

SKU#: D982

**Product Images** 

**Short Description** 

- · Made of Driftwood, Glass
- · Dimensions: 8"L 7.5"W 5.5"H
- $\cdot \ \text{Wipe with a damp cloth} \\$
- · Ship Via: UPS / Fed Ex
- ·Imported

## **Description**

Handcrafted in Bali, artisan glassblowers allow the molten glass vessel to sink into the corners and ridges of rustic driftwood assuming the natural shape of the root base. Creating a true one of a kind organic sculpture with earthly intrigue, this unique piece of art can be used as a terrarium, a bowl for treasures, a vase for cut flowers, a fish bowl or as a standalone tabletop accent. View inspirations of nature from all directions with a different look from every angle promising to be a favorite in your collection of art.

Driftwood is a unique 'found' object gathered from the beaches of South East Asia.

Available in 3 sizes, small, medium and large.