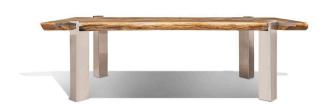

#### **Short Description**

- · Made of Fossil Stone, Stainless Steel Frame
- · Dimensions: 59"L 17.5"W 19.5"H
- $\cdot \ \text{Wipe with a damp cloth} \\$
- · Ship Via: Motor Freight
- · Imported

### **Description**

A striking fusion of ancient history and modern design. The tabletop is crafted from a cross-section of petrified wood, showcasing the wood's fossilized rings, patterns, and organic textures. Contrasting this natural beauty, the sleek stainless steel legs provide stability and a contemporary edge. This piece of furniture serves as a functional work of art, adding a touch of rustic elegance and industrial sophistication to any space.