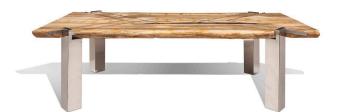

#### **Short Description**

- · Made of Fossil Stone, Stainless Steel Frame
- · Dimensions: 59"L 17.5"W 19.5"H
- $\cdot \ \text{Wipe with a damp cloth} \\$
- · Ship Via: Motor Freight
- · Imported

### **Description**

A striking fusion of ancient history and modern design. The tabletop is crafted from a cross-section of petrified wood, showcasing the wood's fossilized rings, patterns, and organic textures. Contrasting this natural beauty, the sleek stainless steel legs provide stability and a contemporary edge. This piece of furniture serves as a functional work of art, adding a touch of rustic elegance and industrial sophistication to any space.