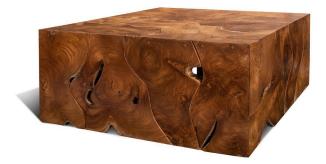

## **Teak Slice Coffee Table, Tall Square**

SKU#: D334

**Product Images** 

## Description

The amazing artistry of this piece is recognized as each piece is individually hand-crafted to look like a solid piece of teak wood. Each piece of wood is carefully selected, sliced and assembled, to create this perfectly sized Square Teak Slice Coffee Table. Truly, a one-of-a-kind statement-making work of art.

New life is given to salvaged teak wood reclaimed from South East Asia. Its beauty and durability is treasured in each piece created.

This teak slice coffee table is also available in a rectangular size.