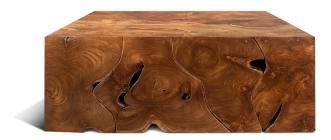

## **Teak Slice Coffee Table, Tall Square**

SKU#: D334

**Product Images** 

## Description

The amazing artistry of this piece is recognized as each piece is individually hand-crafted to look like a solid piece of teak wood. Each piece of wood is carefully selected, sliced and assembled, to create this perfectly sized Square Teak Slice Coffee Table. Truly, a one-of-a-kind statement-making work of art.

New life is given to salvaged teak wood reclaimed from South East Asia. Its beauty and durability is treasured in each piece created.

This teak slice coffee table is also available in a rectangular size.