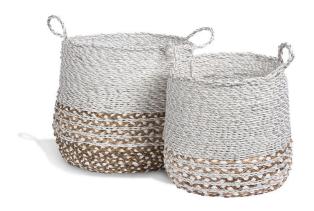

#### **Short Description**

- · Made of Banana Leaf, Synthetic Fibers
- · Dimensions: 18"D 17"H 15"D 15"H, Handle 3"
- · Wipe with a damp cloth
- $\cdot$  Ship Via: UPS / Fed Ex
- $\cdot \ \text{Imported}$

### **Description**

A natural and eco-friendly storage solution. These baskets are handwoven from dried banana leaves, showcasing a beautiful blend of texture and earthly tones seamlessly woven with white synthetic fibers. The set includes various sizes, offering versatility for organizing items while bringing a combination of tropical and modern aesthetic to your space.