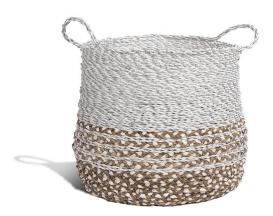

#### **Short Description**

- · Made of Banana Leaf, Synthetic Fibers
- · Dimensions: 18"D 17"H 15"D 15"H, Handle 3"
- · Wipe with a damp cloth
- $\cdot$  Ship Via: UPS / Fed Ex
- $\cdot \ \text{Imported}$

### **Description**

A natural and eco-friendly storage solution. These baskets are handwoven from dried banana leaves, showcasing a beautiful blend of texture and earthly tones seamlessly woven with white synthetic fibers. The set includes various sizes, offering versatility for organizing items while bringing a combination of tropical and modern aesthetic to your space.