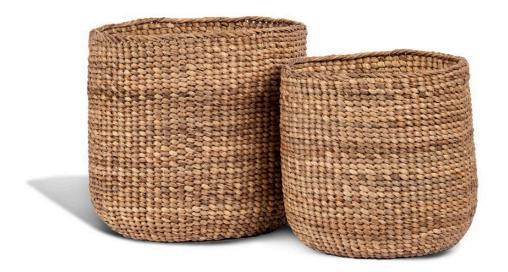

## **Elemental Waste Basket, Round - Set of 2**

SKU#: B946

**Product Images** 

**Short Description** 

- · Made of Water Hyacinth
- · Dimensions: 12"D 12"H 10.5"D 10.5"H
- · Wipe with a damp cloth
- · Ship Via: UPS / Fed Ex
- ·Imported

## **Description**

Beautifully hand-crafted from woven water hyacinth, our set of 2 beautiful storage baskets are practical and decorative oozing with exquisite design and workmanship. Elegant detail makes these baskets decorative yet a perfect choice for laundry rooms, living rooms and bedrooms.