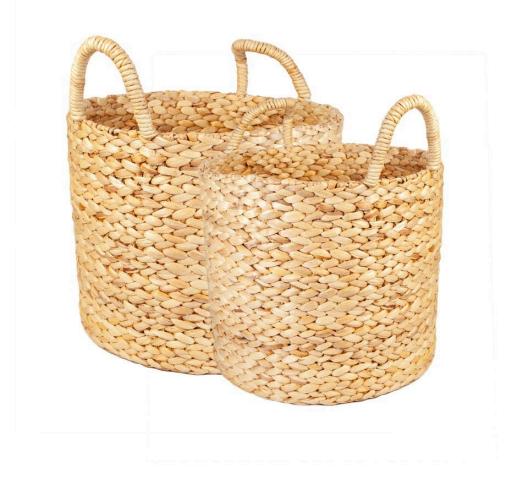

## Elemental Water Hyacinth Basket w/ Handles, Round - Set of 2

SKU#: B947

**Product Images** 

**Short Description** 

- · Made of Water Hyacinth
- · Dimensions: 16"D 13"H 14"D 12"H, Handle 4"
- · Wipe with a damp cloth
- · Ship Via: UPS / Fed Ex
- ·Imported

## **Description**

Beautifully hand-crafted from woven water hyacinth, our set of 2 beautiful storage baskets are practical and decorative oozing with exquisite design and workmanship. Elegant detail makes these baskets decorative yet a perfect choice for laundry rooms, living rooms and bedrooms.