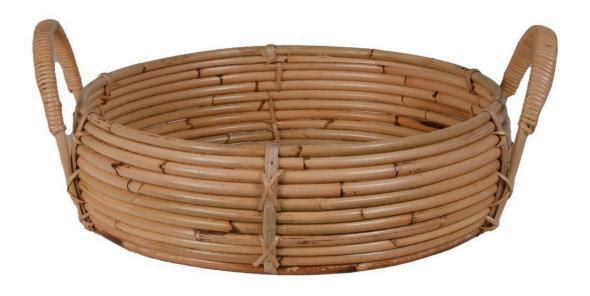

## Thermal Spa Rattan Tray, Round

SKU#: B948

**Product Images** 

**Short Description** 

- · Made of Rattan
- · Dimensions: 13.5"D 4.5"H
- · Wipe with damp cloth
- · Ship Via: UPS / Fed Ex
- ·Imported

## **Description**

Beautifully hand-crafted from tightly woven rattan, our beautiful round tray basket is practical yet decorative. Classic in design and workmanship, this Thermal Spa style basket is a must have. A perfect storage option for organizing and decorating.