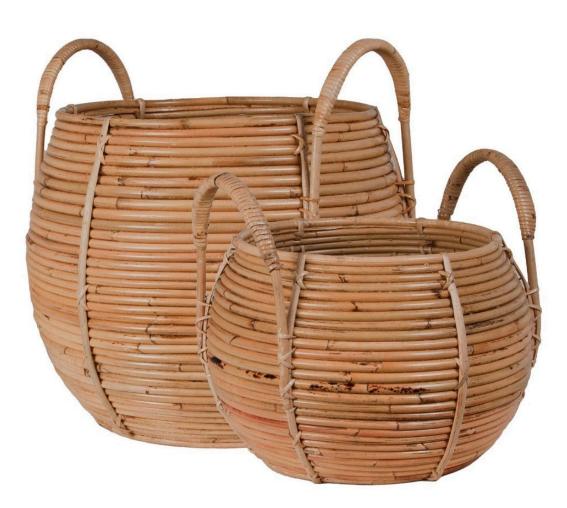

## Thermal Spa Rattan Belly Basket - Set of 2

SKU#: B949

**Product Images** 

**Short Description** 

- · Made of Rattan
- · Dimensions: 13"D 12"H 11"D 9"H
- · Wipe with damp cloth
- · Ship Via: UPS / Fed Ex
- · Imported

## Description

Beautifully hand-crafted from tightly woven rattan, our set of 2 beautiful round tray baskets are practical yet decorative. Classic in design and workmanship, this Thermal Spa style basket is a must have. A perfect storage option for organizing and decorating.