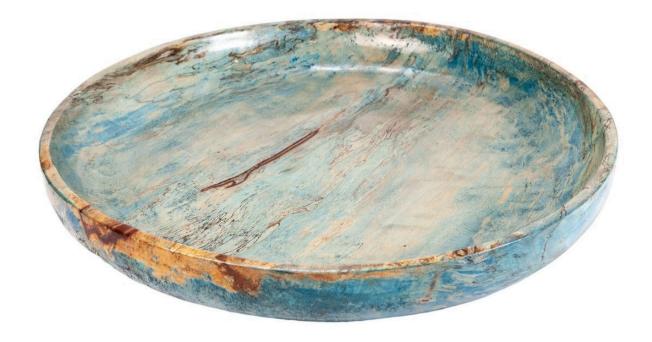

## **Miami Blue Round Platter - Large**

**SKU#: B950ML** 

**Product Images** 

**Short Description** 

Made of Tamarind Wood
Dimensions: 19.5"D 3"H
Wipe with a damp cloth
Ship Via: UPS / Fed Ex
Imported

## Description

Our platter made of tamarind wood is a testament to nature's beauty. Tamarind wood, with its rich, reddish-brown color and pronounced grain patterns, forms the bowl's exquisite shape. The bowl is smoothly polished. This decorative piece serves as both a functional container and a stunning work of art, adding a touch of clean elegance and organic warmth to any space.