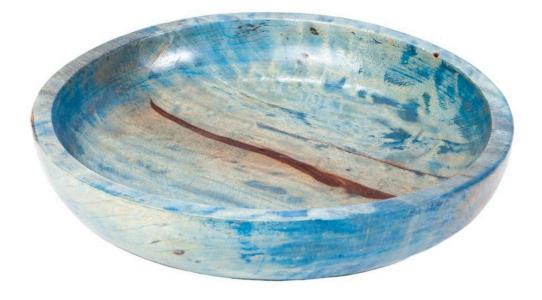

## **Miami Blue Round Platter - Medium**

**SKU#: B950MM** 

**Product Images** 

**Short Description** 

- · Made of Tamarind Wood
- · Dimensions: 15.75"D 3"H
- $\cdot \ \text{Wipe with a damp cloth} \\$
- · Ship Via: UPS / Fed Ex
- $\cdot \, \text{Imported}$

## Description

Our platter made of tamarind wood is a testament to nature's beauty. Tamarind wood, with its rich, reddish-brown color and pronounced grain patterns, forms the bowl's exquisite shape. The bowl is smoothly polished. This decorative piece serves as both a functional container and a stunning work of art, adding a touch of clean elegance and organic warmth to any space.