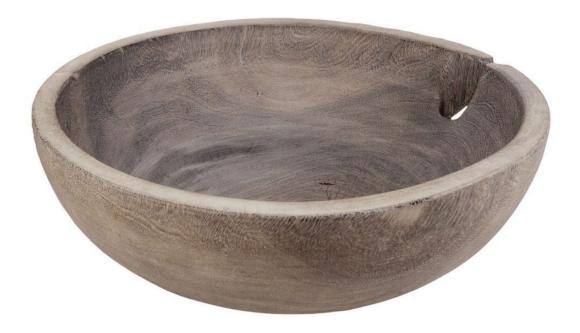

## **Greystone Bowl - Large**

SKU#: B951GL

**Product Images** 

**Short Description** 

- · Made of Suar Wood
- · Dimensions: 19.5"D 6.75"H
- $\cdot \ \text{Wipe with a damp cloth} \\$
- · Ship Via: UPS / Fed Ex
- $\cdot \, \text{Imported}$

## Description

Our wood bowl made of Suar wood is a captivating piece of natural craftsmanship. Suar wood, known for its rich, golden-brown tones and distinctive grain patterns, forms the platter's base. This decorative platter serves as a versatile canvas for displaying candles, ornaments, or other decorative items. Its warm, clean charm adds an earthy and artistic touch to any space, making it a delightful accent piece in interior decor.