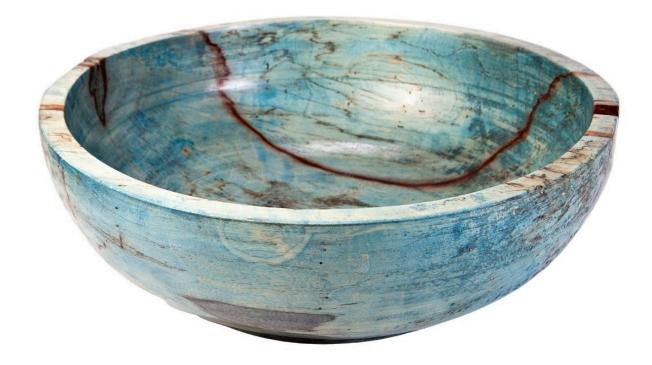

## Miami Blue Bowl - Large

SKU#: B951ML

**Product Images** 

**Short Description** 

- · Made of Tamarind Wood
- · Dimensions: 19.5"D 6.75"H
- $\cdot \ \text{Wipe with a damp cloth} \\$
- $\cdot$  Ship Via: UPS / Fed Ex
- $\cdot \, \text{Imported}$

## Description

Our bowl made of tamarind wood is a testament to nature's beauty. Tamarind wood, with its rich, reddish-brown color and pronounced grain patterns, forms the bowl's exquisite shape. The bowl is smoothly polished. This decorative piece serves as both a functional container and a stunning work of art, adding a touch of clean elegance and organic warmth to any space.