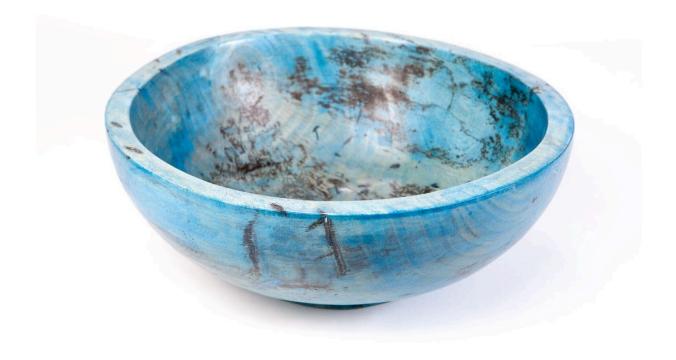

## **Miami Blue Bowl - Small**

**SKU#: B951MS** 

**Product Images** 

**Short Description** 

- · Made of Tamarind Wood
- · Dimensions: 11.75"D 6"H
- $\cdot \ \text{Wipe with a damp cloth} \\$
- $\cdot$  Ship Via: UPS / Fed Ex
- $\cdot \, \text{Imported}$

## Description

Our bowl made of tamarind wood is a testament to nature's beauty. Tamarind wood, with its rich, reddish-brown color and pronounced grain patterns, forms the bowl's exquisite shape. The bowl is smoothly polished. This decorative piece serves as both a functional container and a stunning work of art, adding a touch of clean elegance and organic warmth to any space.