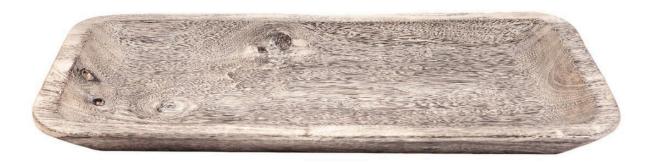

## **Greystone Tray - Large**

SKU#: B952GL

**Product Images** 

**Short Description** 

- · Made of Suar Wood
- · Dimensions: 19.5"L 9.75"W 2"H
- $\cdot \ \text{Wipe with a damp cloth} \\$
- · Ship Via: UPS / Fed Ex
- $\cdot \, \text{Imported}$

## Description

Our wood tray made of Suar wood is a captivating piece of natural craftsmanship. Suar wood, known for its rich, golden-brown tones and distinctive grain patterns, forms the platter's base. This decorative platter serves as a versatile canvas for displaying candles, ornaments, or other decorative items. Its warm, clean charm adds an earthy and artistic touch to any space, making it a delightful accent piece in interior decor.