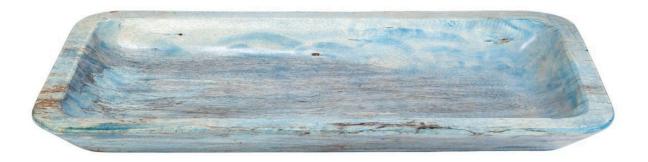

## Miami Blue Tray - Large

SKU#: B952ML

**Product Images** 

**Short Description** 

- · Made of Tamarind Wood
- · Dimensions: 19.5"L 9.75"W 2"H
- $\cdot \ \text{Wipe with a damp cloth} \\$
- $\cdot$  Ship Via: UPS / Fed Ex
- $\cdot \, \text{Imported}$

## Description

Our tray made of tamarind wood is a testament to nature's beauty. Tamarind wood, with its rich, reddish-brown color and pronounced grain patterns, forms the bowl's exquisite shape. The bowl is smoothly polished. This decorative piece serves as both a functional container and a stunning work of art, adding a touch of clean elegance and organic warmth to any space.