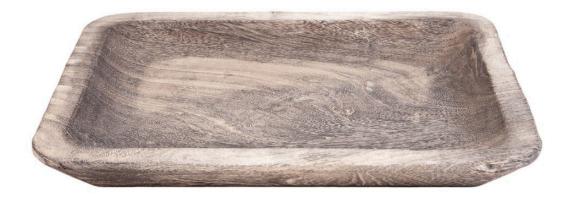

## **Greystone Tray - Medium**

SKU#: B953GM

**Product Images** 

**Short Description** 

- · Made of Suar Wood
- · Dimensions: 15.75"L 11.75"W 2"H
- $\cdot \ \text{Wipe with a damp cloth} \\$
- · Ship Via: UPS / Fed Ex
- $\cdot \, \text{Imported}$

## Description

Our wood tray made of Suar wood is a captivating piece of natural craftsmanship. Suar wood, known for its rich, golden-brown tones and distinctive grain patterns, forms the platter's base. This decorative platter serves as a versatile canvas for displaying candles, ornaments, or other decorative items. Its warm, clean charm adds an earthy and artistic touch to any space, making it a delightful accent piece in interior decor.