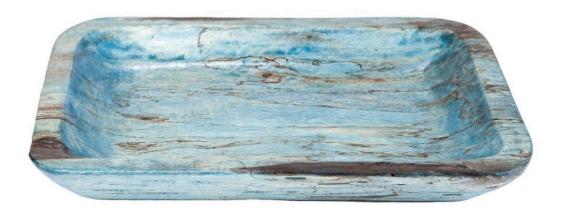

## Miami Blue Tray - Medium

SKU#: B953MM

**Product Images** 

**Short Description** 

- · Made of Tamarind Wood
- · Dimensions: 15.75"L 11.75"W 2"H
- $\cdot \ \text{Wipe with a damp cloth} \\$
- · Ship Via: UPS / Fed Ex
- $\cdot \, \text{Imported}$

## Description

Our tray made of tamarind wood is a testament to nature's beauty. Tamarind wood, with its rich, reddish-brown color and pronounced grain patterns, forms the bowl's exquisite shape. The bowl is smoothly polished. This decorative piece serves as both a functional container and a stunning work of art, adding a touch of clean elegance and organic warmth to any space.