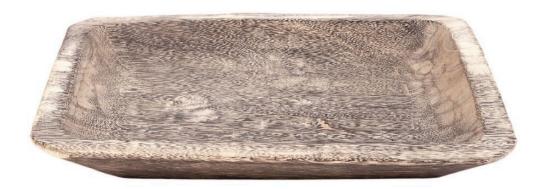

## **Greystone Tray - Small**

SKU#: B954GS

**Product Images** 

**Short Description** 

- · Made of Suar Wood
- · Dimensions: 13.75"L 9.75"W 2"H
- $\cdot \ \text{Wipe with a damp cloth} \\$
- · Ship Via: UPS / Fed Ex
- $\cdot \, \text{Imported}$

## Description

Our wood tray made of Suar wood is a captivating piece of natural craftsmanship. Suar wood, known for its rich, golden-brown tones and distinctive grain patterns, forms the platter's base. This decorative platter serves as a versatile canvas for displaying candles, ornaments, or other decorative items. Its warm, clean charm adds an earthy and artistic touch to any space, making it a delightful accent piece in interior decor.