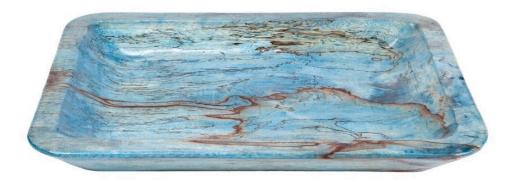

## **Miami Blue Tray - Small**

SKU#: B954MS

**Product Images** 

**Short Description** 

- · Made of Suar Wood
- · Dimensions: 13.75"L 9.75"W 2"H
- $\cdot \ \text{Wipe with a damp cloth} \\$
- · Ship Via: UPS / Fed Ex
- $\cdot \, \text{Imported}$

## Description

Our tray made of tamarind wood is a testament to nature's beauty. Tamarind wood, with its rich, reddish-brown color and pronounced grain patterns, forms the bowl's exquisite shape. The bowl is smoothly polished. This decorative piece serves as both a functional container and a stunning work of art, adding a touch of clean elegance and organic warmth to any space.