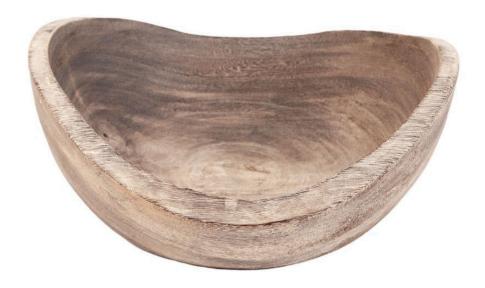

## **Greystone Bowl - Live Edge**

SKU#: B955G

**Product Images** 

**Short Description** 

- · Made of Suar Wood
- · Dimensions: 12.5"D 4.75"H
- $\cdot \ \text{Wipe with a damp cloth} \\$
- · Ship Via: UPS / Fed Ex
- $\cdot \, \text{Imported}$

## Description

Our wood bowl made of Suar wood is a captivating piece of natural craftsmanship. Suar wood, known for its rich, golden-brown tones and distinctive grain patterns, forms the platter's base. This decorative platter serves as a versatile canvas for displaying candles, ornaments, or other decorative items. Its warm, clean charm adds an earthy and artistic touch to any space, making it a delightful accent piece in interior decor.