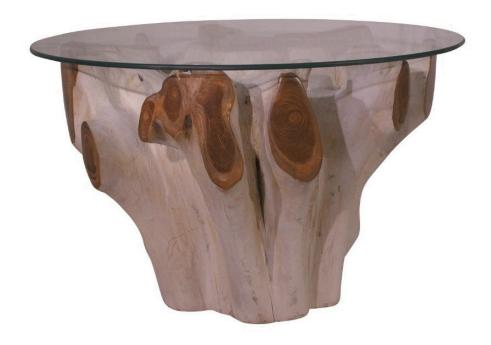

## Bleach Teak Side Table w/ Glass Top, Round

SKU#: B958R

**Product Images** 

**Short Description** 

- · Made of Teak Wood
- · Dimensions: 26"L 24"W 16"H
- · Wipe with a damp cloth
- · Ship Via: Motor Freight
- $\cdot \, \text{Imported}$

## Description

A remarkable blend of natural beauty and modern design. Crafted from solid teak wood, it boasts a minimalist and sturdy construction. The raw, organic edges of the blocks and the rich, golden-brown hue of teak create a unique and eye-catching tabletop. This side table is both functional and a statement piece, seamlessly combining rustic charm with contemporary elegance in your living space.