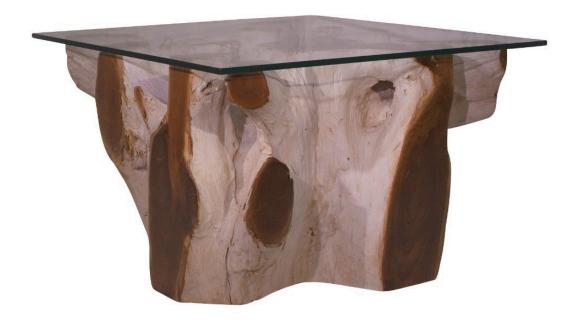

## Bleach Teak Side Table w/ Glass Top, Square

SKU#: B958S

**Product Images** 

**Short Description** 

- · Made of Teak Wood
- · Dimensions: 24"L 24"W 16"H
- · Wipe with a damp cloth
- · Ship Via: Motor Freight
- $\cdot \, \text{Imported}$

## Description

A remarkable blend of natural beauty and modern design. Crafted from solid teak wood, it boasts a minimalist and sturdy construction. The raw, organic edges of the blocks and the rich, golden-brown hue of teak create a unique and eye-catching tabletop. This side table is both functional and a statement piece, seamlessly combining rustic charm with contemporary elegance in your living space.