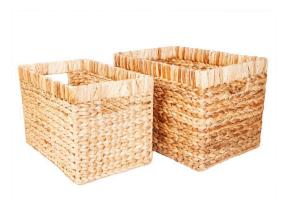

## Woven Water Hyacinth Basket, Rect - Set of 2

SKU#: B960

**Product Images** 

## **Short Description**

- · Made of Water Hyacinth
- · Dimensions: 16"L 11"W 11.5"H 14"L 9"W 10.5"H
- · Wipe with a damp cloth
- · Ship Via: UPS / Fed Ex
- · Imported

## Description

Beautifully hand-crafted from woven water hyacinth, our set of 2 beautiful storage baskets are practical and decorative oozing with exquisite design and workmanship. Elegant detail makes these baskets decorative yet a perfect choice for laundry rooms, living rooms and bedrooms.