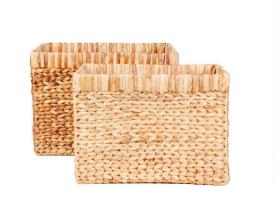

## Woven Water Hyacinth Basket, Rect - Set of 2

SKU#: B960

**Product Images** 

## **Short Description**

- · Made of Water Hyacinth
- · Dimensions: 16"L 11"W 11.5"H 14"L 9"W 10.5"H
- · Wipe with a damp cloth
- · Ship Via: UPS / Fed Ex
- · Imported

## Description

Beautifully hand-crafted from woven water hyacinth, our set of 2 beautiful storage baskets are practical and decorative oozing with exquisite design and workmanship. Elegant detail makes these baskets decorative yet a perfect choice for laundry rooms, living rooms and bedrooms.