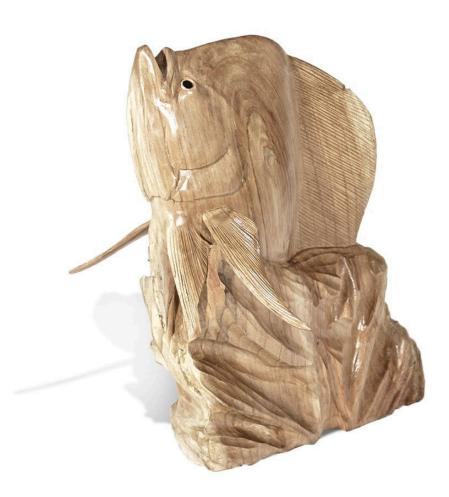

## Handcarved Mahi-Mahi on Wave - Jempinis Wood

SKU#: D653

**Product Images** 

**Short Description** 

- · Made of Jempinis Wood
- · Dimensions: 14"L 7"W 11"H
- $\cdot$  Wipe with a damp cloth
- · Ship Via: UPS / Fed Ex
- · Imported

## Description

A striking hand carved mahi mahi, crafted with precision, showcases the Jempinis wood's light color and natural grain. Displaying a fusion of nature and the artisans ability to create each piece, it is eye catching and one of a kind piece as each one is made to fit withing one single piece of wood. Each, a conversation starter and a piece of art that is unique in any space it occupies.