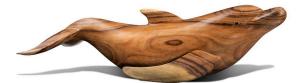

## **Handcarved Giant Dolphin - Jempinis Wood**

SKU#: D985

#### **Short Description**

- · Made of Jempinis Wood
- · Dimensions: 40.75"L 13.25"W 11"H
- · Wipe with a damp cloth
- · Ship Via: Motor Freight
- · Imported

### **Description**

Each piece is ONE OF A KIND, carved according to size and shape of the wood.

They are anatomically accurate. They are true pieces of art. Jempinis wood is a beautiful hard wood with amazing subtle dark streaks running through it, has a really dense and crisp texture. It is a rapid growing tree and abundantly found in South East Asia.