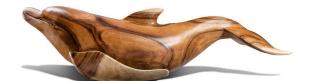

## **Handcarved Giant Dolphin - Jempinis Wood**

SKU#: D985

#### **Short Description**

- · Made of Jempinis Wood
- · Dimensions: 40.75"L 13.25"W 11"H
- · Wipe with a damp cloth
- · Ship Via: Motor Freight
- · Imported

### **Description**

Each piece is ONE OF A KIND, carved according to size and shape of the wood.

They are anatomically accurate. They are true pieces of art. Jempinis wood is a beautiful hard wood with amazing subtle dark streaks running through it, has a really dense and crisp texture. It is a rapid growing tree and abundantly found in South East Asia.