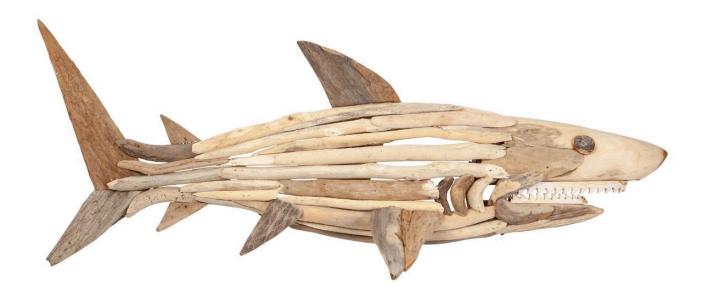

## **Driftwood Shark Wall Art**

SKU#: D988

**Product Images** 

**Short Description** 

- · Made of Driftwood
- · Dimensions: 52"L 22"W
- $\cdot \ \text{Wipe with a damp cloth} \\$
- · Ship Via: Motor Freight
- · Imported

## **Description**

Hand gathered driftwood sticks found on the beaches of Indonesia are used to create this wall sculpture that has a natural look blending well with all types of decor- Contemporary, Traditional, Urban, and more. Pieces are selected individually to create this one of a kind piece of art that is unique in any space it occupies.