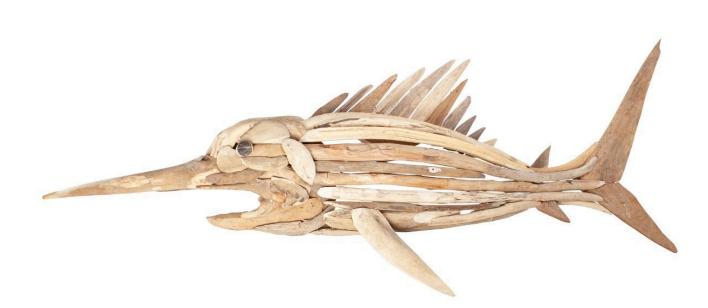

## Driftwood Billfish Wall Art

SKU#: D990

**Product Images** 

**Short Description** 

- · Made of Driftwood
- · Dimensions: 60"L 24"W
- · Wipe with a damp cloth
- · Ship Via: Motor Freight
- · Imported

## Description

Hand gathered driftwood sticks found on the beaches of Indonesia are used to create this wall sculpture that has a natural look blending well with all types of decor- Contemporary, Traditional, Urban, and more. Pieces are selected individually to create this one of a kind piece of art that is unique in any space it occupies.

Driftwood is wood that has been washed onto a shore or beach of a sea, lake, or river by the action of winds, tides or waves. Our driftwood used is a unique 'found' object gathered from the beaches of South East Asia. Each piece is one of a kind.