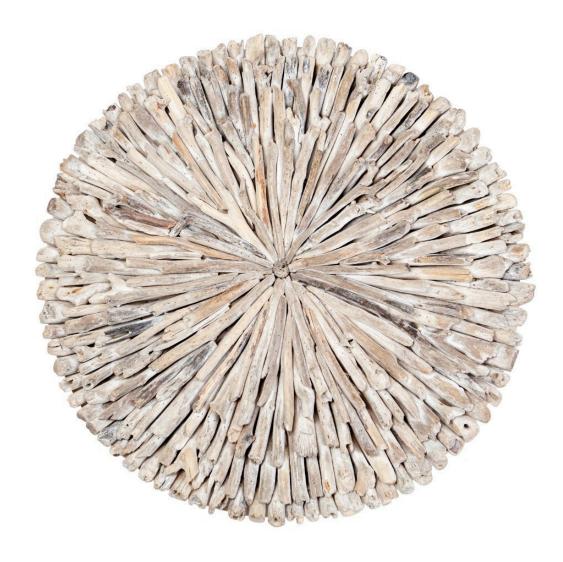

## Whitewash Driftwood Wall Sculpture, Round - Large

SKU#: E001L

**Product Images** 

**Short Description** 

- · Made of Driftwood
- · Dimensions: 31"D 3"W
- · Wipe with a damp cloth
- · Ship Via: Motor Freight
- $\cdot \, \text{Imported}$

## Description

Wall art piece, a unique and artistic display crafted from weathered driftwood, often found washed ashore. Each art piece is a one-of-a-kind creation, showcasing the natural beauty of sun-bleached, smoothed wood. It offers a modern and coastal charm, perfect for any wall, adding a touch of beachinspired creativity to any setting.