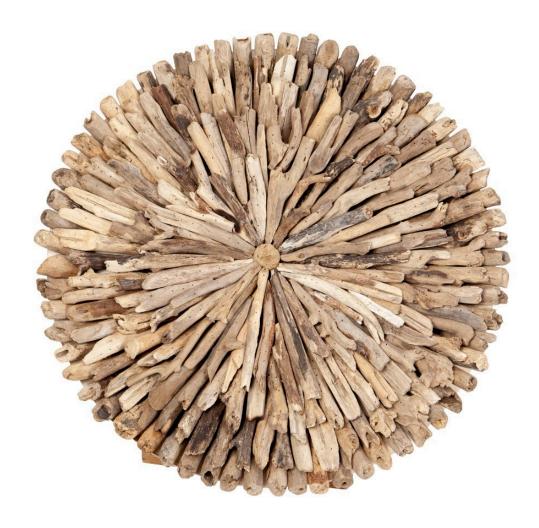

## **Natural Driftwood Wall Sculpture, Round - Small**

SKU#: E002S

**Product Images** 

**Short Description** 

- · Made of Driftwood
- · Dimensions: 24"D 3"W
- · Wipe with a damp cloth
- · Ship Via: Motor Freight
- $\cdot \, \text{Imported}$

## Description

Wall art piece, a unique and artistic display crafted from weathered driftwood, often found washed ashore. Each art piece is a one-of-a-kind creation, showcasing the natural beauty of sun-bleached, smoothed wood. It offers a modern and coastal charm, perfect for any wall, adding a touch of beachinspired creativity to any setting.