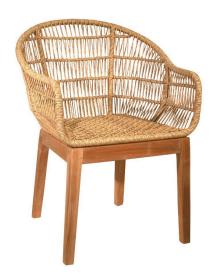

## **Amora Chair**

SKU#: A022

#### **Short Description**

- · Made of Teak Wood and Synthetic Fibers
- · Dimensions: 22.5"L 23"W 33"H
- · Wipe with damp cloth
- · Ship Via: Motor Freight
- · Imported

### **Description**

This charmingly crafted chair is sure to add a warm and inviting feeling to your space. Made from solid reclaimed teak and synthetic fiber, it is versatile enough to sit beautifully in any room, inside or outdoors.

When outside, the beautiful teak is allowed to turn into its natural grey state. Synthetic fiber is also known as all weather wicker and is manufactured for indoor and outdoor use. It is handmade to perfection for you and your guest to enjoy.