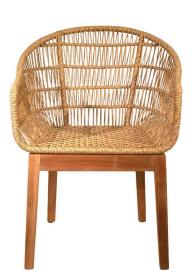

## **Amora Chair**

SKU#: A022

#### **Short Description**

- · Made of Teak Wood and Synthetic Fibers
- · Dimensions: 22.5"L 23"W 33"H
- · Wipe with damp cloth
- · Ship Via: Motor Freight
- · Imported

### **Description**

This charmingly crafted chair is sure to add a warm and inviting feeling to your space. Made from solid reclaimed teak and synthetic fiber, it is versatile enough to sit beautifully in any room, inside or outdoors.

When outside, the beautiful teak is allowed to turn into its natural grey state. Synthetic fiber is also known as all weather wicker and is manufactured for indoor and outdoor use. It is handmade to perfection for you and your guest to enjoy.