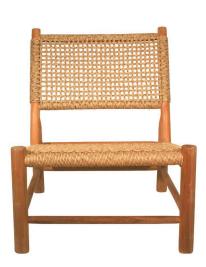

## **Andrea Lounge Chair**

SKU#: A023

#### **Short Description**

- · Made of Teak Wood and Synthetic Fibers
- · Dimensions: 24"L 27"W 30"H
- · Wipe with damp cloth
- · Ship Via: Motor Freight
- · Imported

### **Description**

This charmingly crafted chair is sure to add a warm and inviting feeling to your space. Made from solid reclaimed teak and synthetic fiber, it is versatile enough to sit beautifully in any room, inside or outdoors.

When outside, the beautiful teak is allowed to turn into its natural grey state. Synthetic fiber is also known as all weather wicker and is manufactured for indoor and outdoor use. It is handmade to perfection for you and your guest to enjoy.