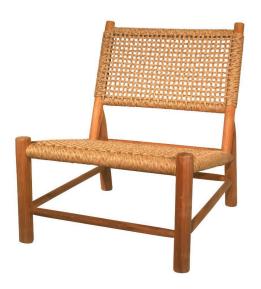

## **Andrea Lounge Chair**

SKU#: A023

#### **Short Description**

- · Made of Teak Wood and Synthetic Fibers
- · Dimensions: 24"L 27"W 30"H
- · Wipe with damp cloth
- · Ship Via: Motor Freight
- · Imported

### **Description**

This charmingly crafted chair is sure to add a warm and inviting feeling to your space. Made from solid reclaimed teak and synthetic fiber, it is versatile enough to sit beautifully in any room, inside or outdoors.

When outside, the beautiful teak is allowed to turn into its natural grey state. Synthetic fiber is also known as all weather wicker and is manufactured for indoor and outdoor use. It is handmade to perfection for you and your guest to enjoy.