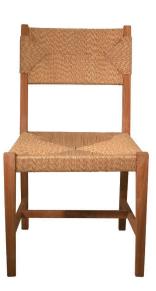

## **Megan Dining Chair**

SKU#: A024

#### **Short Description**

- · Made of Teak Wood and Synthetic Fibers
- · Dimensions: 19.5"L 20"W 41"H
- · Wipe with damp cloth
- · Ship Via: Motor Freight
- · Imported

### **Description**

This charmingly crafted chair is sure to add a warm and inviting feeling to your space. Made from solid reclaimed teak and synthetic fiber, it is versatile enough to sit beautifully in any room, inside or outdoors.

When outside, the beautiful teak is allowed to turn into its natural grey state. Synthetic fiber is also known as all weather wicker and is manufactured for indoor and outdoor use. It is handmade to perfection for you and your guest to enjoy.