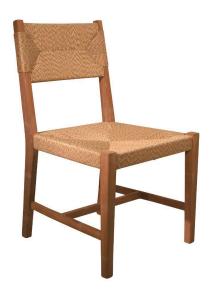

## **Megan Dining Chair**

SKU#: A024

#### **Short Description**

- · Made of Teak Wood and Synthetic Fibers
- · Dimensions: 19.5"L 20"W 41"H
- · Wipe with damp cloth
- · Ship Via: Motor Freight
- · Imported

### **Description**

This charmingly crafted chair is sure to add a warm and inviting feeling to your space. Made from solid reclaimed teak and synthetic fiber, it is versatile enough to sit beautifully in any room, inside or outdoors.

When outside, the beautiful teak is allowed to turn into its natural grey state. Synthetic fiber is also known as all weather wicker and is manufactured for indoor and outdoor use. It is handmade to perfection for you and your guest to enjoy.