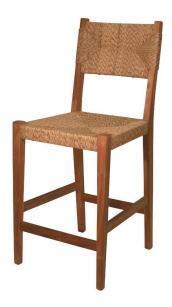

#### **Product Images**

#### **Short Description**

- · Made of Teak Wood and Synthetic Fibers
- · Dimensions: 18"L 20"W 41"H
- · Wipe with damp cloth
- · Ship Via: Motor Freight
- · Imported

### **Description**

This charmingly crafted stool is sure to add a warm and inviting feeling to your space. Made from solid reclaimed teak and synthetic fiber, it is versatile enough to sit beautifully in any room, inside or outdoors.