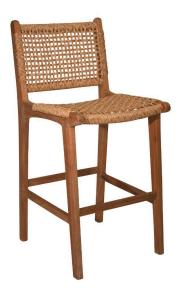

## **Andrea Counter Stool**

SKU#: A028

**Product Images** 

## **Short Description**

- · Made of Teak Wood and Synthetic Fibers
- · Dimensions: 17.5"L 18.5"W 39"H
- · Wipe with damp cloth
- · Ship Via: Motor Freight
- · Imported

## Description

This charmingly crafted stool is sure to add a warm and inviting feeling to your space. Made from solid reclaimed teak and synthetic fiber, it is versatile enough to sit beautifully in any room, inside or outdoors.

When outside, the beautiful teak is allowed to turn into its natural grey state. Synthetic fiber is also known as all weather wicker and is manufactured for indoor and outdoor use. It is handmade to perfection for you and your guest to enjoy.