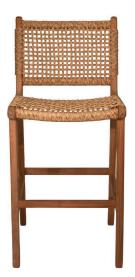

## **Andrea Counter Stool**

SKU#: A028

**Product Images** 

## **Short Description**

- · Made of Teak Wood and Synthetic Fibers
- · Dimensions: 17.5"L 18.5"W 39"H
- · Wipe with damp cloth
- · Ship Via: Motor Freight
- · Imported

## Description

This charmingly crafted stool is sure to add a warm and inviting feeling to your space. Made from solid reclaimed teak and synthetic fiber, it is versatile enough to sit beautifully in any room, inside or outdoors.

When outside, the beautiful teak is allowed to turn into its natural grey state. Synthetic fiber is also known as all weather wicker and is manufactured for indoor and outdoor use. It is handmade to perfection for you and your guest to enjoy.