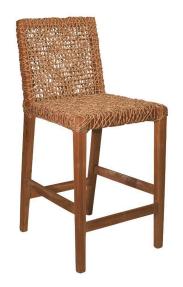

# **Organics Counter Stool**

SKU#: A029

### **Short Description**

- · Made of Teak Wood and Synthetic Fibers
- · Dimensions: 18"L 20.5"W 38.5"H
- · Wipe with damp cloth
- · Ship Via: Motor Freight
- ·Imported

## **Description**

This charmingly crafted stool is sure to add a warm and inviting feeling to your space. Made from solid reclaimed teak and synthetic fiber, it is versatile enough to sit beautifully in any room, inside or outdoors.

When outside, the beautiful teak is allowed to turn into its natural grey state. Synthetic fiber is also known as all weather wicker and is manufactured for indoor and outdoor use. It is handmade to perfection for you and your guest to enjoy.