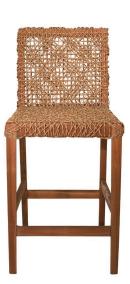

# **Organics Counter Stool**

SKU#: A029

### **Short Description**

- · Made of Teak Wood and Synthetic Fibers
- · Dimensions: 18"L 20.5"W 38.5"H
- · Wipe with damp cloth
- · Ship Via: Motor Freight
- ·Imported

## **Description**

This charmingly crafted stool is sure to add a warm and inviting feeling to your space. Made from solid reclaimed teak and synthetic fiber, it is versatile enough to sit beautifully in any room, inside or outdoors.

When outside, the beautiful teak is allowed to turn into its natural grey state. Synthetic fiber is also known as all weather wicker and is manufactured for indoor and outdoor use. It is handmade to perfection for you and your guest to enjoy.