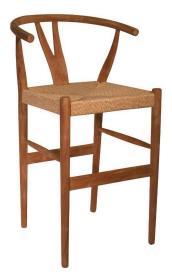

## Wishbone Counter Stool

SKU#: A030

**Product Images** 

## **Short Description**

- · Made of Teak Wood and Synthetic Fibers
- · Dimensions: 21 L 21 W 37.5 H, seat 26
- · Wipe with damp cloth
- · Ship Via: Motor Freight
- · Imported

## Description

- This charmingly crafted stool is sure to add a warm and inviting feeling to your space. Made from solid reclaimed teak and synthetic fiber, it is versatile enough to sit beautifully in any room, inside or outdoors.
- When outside, the beautiful teak is allowed to turn into its natural grey state. Synthetic fiber is also known as all weather wicker and is manufactured for indoor and outdoor use. It is handmade to perfection for you and your guest to enjoy.