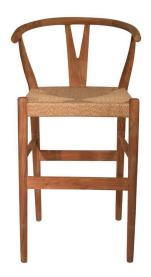

## Wishbone Counter Stool

SKU#: A030

**Product Images** 

## **Short Description**

- · Made of Teak Wood and Synthetic Fibers
- · Dimensions: 21 L 21 W 37.5 H, seat 26
- · Wipe with damp cloth
- · Ship Via: Motor Freight
- · Imported

## Description

- This charmingly crafted stool is sure to add a warm and inviting feeling to your space. Made from solid reclaimed teak and synthetic fiber, it is versatile enough to sit beautifully in any room, inside or outdoors.
- When outside, the beautiful teak is allowed to turn into its natural grey state. Synthetic fiber is also known as all weather wicker and is manufactured for indoor and outdoor use. It is handmade to perfection for you and your guest to enjoy.