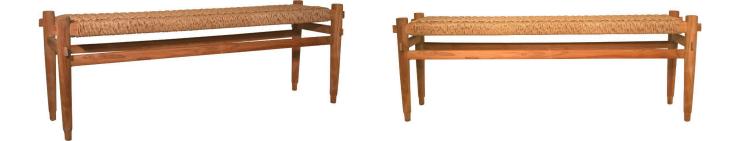

## **Anne Bed Bench**

SKU#: A031

**Product Images** 

## **Short Description**

- · Made of Teak Wood and Synthetic Fibers
- · Dimensions: 52"L 15"W 18.5"H
- $\cdot$  Wipe with damp cloth
- · Ship Via: Motor Freight
- · Imported

## Description

This charmingly crafted bench is sure to add a warm and inviting feeling to your space. Made from solid reclaimed teak and synthetic fiber, it is versatile enough to sit beautifully in any room, inside or outdoors.