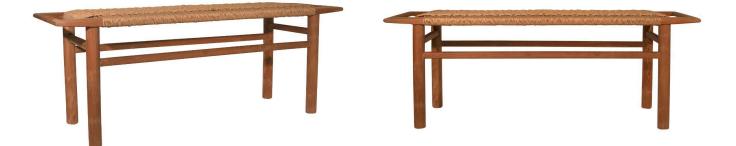

## **Nobit Bench**

SKU#: A032

**Product Images** 

## **Short Description**

- · Made of Teak Wood and Synthetic Fibers
- · Dimensions: 31"L 16"W 19"H
- · Wipe with damp cloth
- · Ship Via: Motor Freight
- · Imported

## Description

This charmingly crafted bench is sure to add a warm and inviting feeling to your space. Made from solid reclaimed teak and synthetic fiber, it is versatile enough to sit beautifully in any room, inside or outdoors.