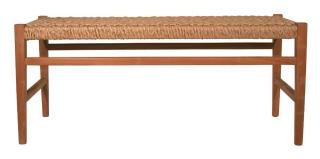

## **Short Description**

- · Made of Teak Wood and Synthetic Fibers
- · Dimensions: 42"L 18"W 18.5"H
- · Wipe with damp cloth
- · Ship Via: Motor Freight
- · Imported

## **Description**

This charmingly crafted table bench is sure to add a warm and inviting feeling to your space. Made from solid reclaimed teak and synthetic fiber, it is versatile enough to sit beautifully in any room, inside or outdoors.

When outside, the beautiful teak is allowed to turn into its natural grey state. Synthetic fiber is also known as all weather wicker and is manufactured for indoor and outdoor use. It is handmade to perfection for you and your guest to enjoy.