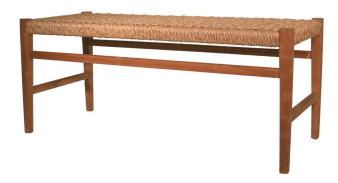

## **Short Description**

- · Made of Teak Wood and Synthetic Fibers
- · Dimensions: 42"L 18"W 18.5"H
- · Wipe with damp cloth
- · Ship Via: Motor Freight
- · Imported

## **Description**

This charmingly crafted table bench is sure to add a warm and inviting feeling to your space. Made from solid reclaimed teak and synthetic fiber, it is versatile enough to sit beautifully in any room, inside or outdoors.

When outside, the beautiful teak is allowed to turn into its natural grey state. Synthetic fiber is also known as all weather wicker and is manufactured for indoor and outdoor use. It is handmade to perfection for you and your guest to enjoy.