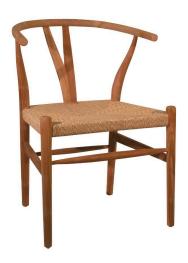

#### **Product Images**

### **Short Description**

- · Made of Teak Wood and Synthetic Fibers
- · Dimensions: 21"L 24"W 30"H
- · Wipe with damp cloth
- · Ship Via: Motor Freight
- · Imported

## **Description**

This charmingly crafted chair is sure to add a warm and inviting feeling to your space. Made from solid reclaimed teak and synthetic fiber, it is versatile enough to sit beautifully in any room, inside or outdoors.