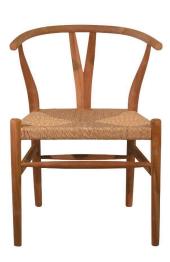

#### **Product Images**

### **Short Description**

- · Made of Teak Wood and Synthetic Fibers
- · Dimensions: 21"L 24"W 30"H
- · Wipe with damp cloth
- · Ship Via: Motor Freight
- · Imported

## **Description**

This charmingly crafted chair is sure to add a warm and inviting feeling to your space. Made from solid reclaimed teak and synthetic fiber, it is versatile enough to sit beautifully in any room, inside or outdoors.